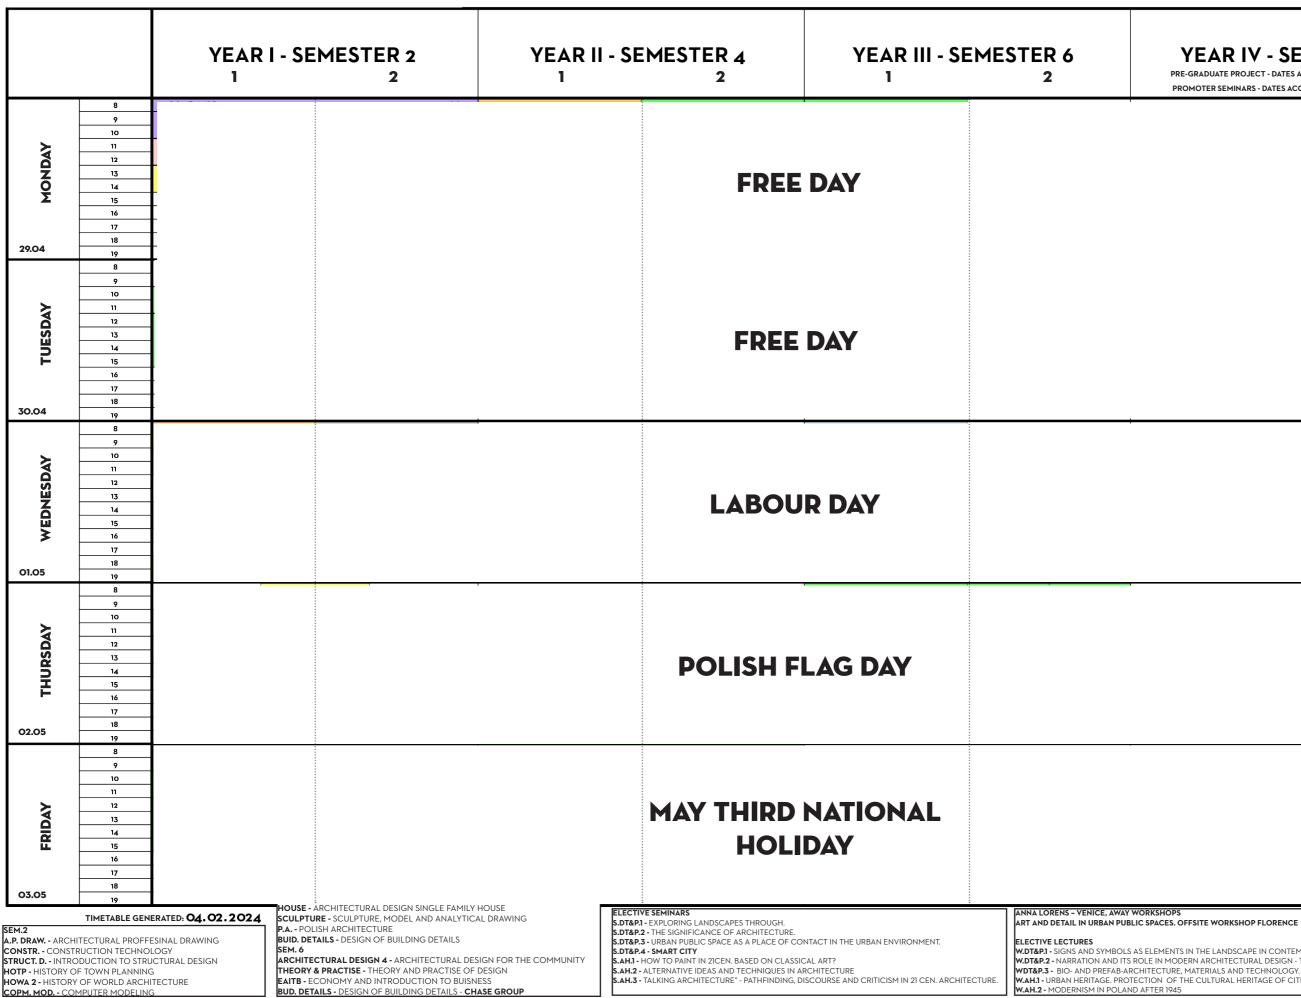

## SUMMER SEMESTER 2023/2024

19.02 - 23.02

|                                                                          |                                                                                                                                    | YEAR<br>1                                       | I - SE                                                                 | MEST                                                                        | ER 2<br>2                      |                                                      | YE                                 | AR II - S                                     | SE                                                           | MESTER<br>2                                                                                                                 | -                                                                                        | YEAR III - SE<br>1                                 | EMESTER<br>2                                                                              | 6                           |                                   |
|--------------------------------------------------------------------------|------------------------------------------------------------------------------------------------------------------------------------|-------------------------------------------------|------------------------------------------------------------------------|-----------------------------------------------------------------------------|--------------------------------|------------------------------------------------------|------------------------------------|-----------------------------------------------|--------------------------------------------------------------|-----------------------------------------------------------------------------------------------------------------------------|------------------------------------------------------------------------------------------|----------------------------------------------------|-------------------------------------------------------------------------------------------|-----------------------------|-----------------------------------|
| WEEK 1                                                                   | 8                                                                                                                                  | COMP. MOD.                                      | 10                                                                     |                                                                             |                                | Słyk                                                 | BULD. DETAILS                      | Now                                           | vak                                                          | INTERIOR DESIGN                                                                                                             | lzińska / Orchowska                                                                      | ARCH. DESIGN 4                                     | 2<br>2<br>2<br>2                                                                          |                             | T                                 |
|                                                                          | 9                                                                                                                                  | COMP. MOD.<br>Dudzińska / Franczuk / Prz<br>303 | zybyłowicz                                                             | HOTP1                                                                       | Szmelte                        | er / Krawiec                                         |                                    | 04                                            |                                                              |                                                                                                                             | 4                                                                                        | Kowal / Kwieciński K                               |                                                                                           |                             | +                                 |
| ~                                                                        | 10<br>11                                                                                                                           | HOTP1                                           |                                                                        | COMP. MOI                                                                   | •<br>D.                        |                                                      | INTERIOR DESIGN<br>Orch<br>11      | owska / Chudzińsl<br>4                        | ka                                                           | BULD. DETAILS                                                                                                               | Nowak                                                                                    | 302                                                | ARCH. DESIGN 4 A<br>Klimowicz                                                             | RCH. DESIGN 4               |                                   |
| MONDAY                                                                   | 12                                                                                                                                 | 8                                               | Szmelter                                                               | Dudzińska                                                                   | D.<br>a / Franczuk / Pr<br>303 | rzybyłowicz                                          | BULD. DETAILS                      |                                               |                                                              |                                                                                                                             | Nowak / Tofiluk                                                                          |                                                    | Pierzchalski                                                                              | Stiasny                     | 4                                 |
| Z                                                                        | 13                                                                                                                                 | A.P. DRAW.<br>Suffczyński                       | *<br>*<br>*                                                            |                                                                             |                                |                                                      |                                    |                                               | 10                                                           | 3                                                                                                                           | Nowak / Toniuk                                                                           |                                                    | 307                                                                                       | 220                         | 4                                 |
| Ş                                                                        | 14                                                                                                                                 | RYS2                                            |                                                                        |                                                                             |                                |                                                      |                                    |                                               |                                                              |                                                                                                                             |                                                                                          |                                                    | *<br>*<br>*                                                                               |                             | -                                 |
| -                                                                        | 15<br>16                                                                                                                           |                                                 |                                                                        |                                                                             |                                |                                                      |                                    |                                               |                                                              |                                                                                                                             |                                                                                          | ANTHROPOLOGY OF CULTURE                            |                                                                                           |                             | ┢                                 |
|                                                                          | 17                                                                                                                                 |                                                 | 8<br>8<br>8<br>8<br>8                                                  |                                                                             |                                |                                                      |                                    |                                               |                                                              |                                                                                                                             |                                                                                          | ON-                                                | LINE                                                                                      | Borkowska                   |                                   |
| 19.02                                                                    | 18                                                                                                                                 |                                                 |                                                                        |                                                                             |                                |                                                      |                                    |                                               |                                                              |                                                                                                                             |                                                                                          |                                                    |                                                                                           |                             | +                                 |
|                                                                          | 19<br>8                                                                                                                            |                                                 |                                                                        |                                                                             | A.P. DRAW.                     |                                                      | SE                                 |                                               | 10                                                           | 3 Mar                                                                                                                       | kowski / Przybysz                                                                        | RURAL SETTLEMENTS                                  | •                                                                                         |                             | ┿                                 |
| WEEK 1                                                                   | 9                                                                                                                                  |                                                 |                                                                        |                                                                             | RYS3                           | Suffczyński                                          | HOUSE                              | HOUSE                                         |                                                              | DIGITAL DESCRIPT                                                                                                            | TIVE GEOMETRY                                                                            | Gawell / Tulkowska-Słyk                            | RURAL SETTLEMENT                                                                          | S                           | +                                 |
|                                                                          | 10                                                                                                                                 | UNIV. DESIGN                                    |                                                                        |                                                                             |                                | Lorens                                               | Orchowska                          | Ster                                          | nnik                                                         | 30                                                                                                                          | Nazar<br>D3                                                                              | 113                                                | Zd                                                                                        | unek-Wielgołaska            |                                   |
| ₹                                                                        | 11                                                                                                                                 |                                                 | 10                                                                     | 3                                                                           |                                |                                                      | 212                                | 208                                           |                                                              | HOUSE                                                                                                                       | HOUSE                                                                                    |                                                    | 205                                                                                       |                             | 4                                 |
| <b>TUESDAY</b>                                                           | 12<br>13                                                                                                                           | INTRO. TO DESIGN                                |                                                                        |                                                                             |                                |                                                      | 212                                | 200                                           | _                                                            | Stiasny                                                                                                                     | Żurawski                                                                                 | TYPOLOGICAL ANALYSES<br>Rytel / Ilmurzyńska<br>307 | URBAN STRUCTURE                                                                           | DESIGN<br>ebacz Pa / Jóźwik |                                   |
| Ξ                                                                        | 14                                                                                                                                 |                                                 |                                                                        | Lorens / Bruka                                                              | alski / Dybko / Ś              | winiarski                                            |                                    |                                               |                                                              | 112                                                                                                                         | 114                                                                                      | URBAN STRUCTURE DESIGN                             | 306                                                                                       | ,,                          |                                   |
| Ĩ                                                                        | 15                                                                                                                                 |                                                 | 20                                                                     | 1                                                                           |                                |                                                      |                                    |                                               |                                                              |                                                                                                                             |                                                                                          | Matouk / Majda                                     | 5<br>5<br>5<br>6<br>7                                                                     |                             |                                   |
|                                                                          | 16                                                                                                                                 |                                                 | 8<br>8<br>9<br>9<br>8<br>8                                             |                                                                             |                                |                                                      |                                    |                                               |                                                              |                                                                                                                             |                                                                                          | 307                                                | *<br>*<br>*<br>*                                                                          |                             | ÷                                 |
|                                                                          | 17                                                                                                                                 |                                                 |                                                                        |                                                                             |                                |                                                      |                                    |                                               |                                                              |                                                                                                                             |                                                                                          |                                                    | *<br>*<br>*<br>*                                                                          |                             | +                                 |
| 20.02                                                                    | 19                                                                                                                                 |                                                 |                                                                        |                                                                             |                                |                                                      |                                    |                                               |                                                              |                                                                                                                             |                                                                                          |                                                    | *<br>*<br>*<br>*                                                                          |                             | 1                                 |
| WEEK 1                                                                   | 8                                                                                                                                  | CONSTR.                                         | Tofiluk                                                                | STRUCT. D.                                                                  |                                | Jóźwik A                                             |                                    |                                               |                                                              |                                                                                                                             |                                                                                          | THEORY OF URBANISM                                 | 8<br>8<br>8<br>8                                                                          |                             | Ŧ                                 |
|                                                                          | 9<br>10                                                                                                                            | 104<br>LANGUAGE                                 |                                                                        |                                                                             | 210,110                        |                                                      |                                    |                                               |                                                              |                                                                                                                             |                                                                                          | Majda<br>204                                       | THEORY OF ARCHIT<br>211                                                                   | ECTURE<br>Czarnecki         | ŀ                                 |
| A                                                                        | 10                                                                                                                                 |                                                 | 04,112,304,30                                                          | 07,305,210                                                                  |                                | ENG2                                                 |                                    |                                               |                                                              | SCULPTURE                                                                                                                   |                                                                                          | THEORY OF ARCHITECTURE                             | 211                                                                                       |                             | H.                                |
| SD                                                                       | 12                                                                                                                                 |                                                 |                                                                        | CONSTR.                                                                     |                                | Tofiluk                                              |                                    |                                               |                                                              | Nowicki                                                                                                                     |                                                                                          | 10                                                 | 3                                                                                         | Czarnecki                   |                                   |
| Ŭ<br>7                                                                   | 13                                                                                                                                 |                                                 |                                                                        |                                                                             | 104                            | Tomuk                                                |                                    |                                               | _                                                            |                                                                                                                             |                                                                                          | THEORY OF ARCHITECTURE<br>Czarnecki                | THEORY OF URBANI                                                                          |                             |                                   |
| WEDNESDAY                                                                | 14                                                                                                                                 | HOWA2                                           | 10                                                                     |                                                                             |                                | Wagner                                               | P.A.                               | Kilanow:                                      | ski 🗄                                                        | 0-114                                                                                                                       |                                                                                          | 211                                                | 204                                                                                       | Majda                       |                                   |
| ∎×                                                                       | 16                                                                                                                                 |                                                 |                                                                        | •                                                                           |                                |                                                      | DIGITAL DESCRIP                    | -                                             | , I                                                          | P.A.                                                                                                                        |                                                                                          | THEORY & PRACTICE                                  | 204                                                                                       |                             |                                   |
| F                                                                        | 17                                                                                                                                 |                                                 |                                                                        |                                                                             |                                |                                                      | 3                                  | Naz<br>D3                                     | zar                                                          | 8                                                                                                                           | Kilanowski<br>B                                                                          | 10                                                 | 3                                                                                         | Grochulski                  |                                   |
| 21.02                                                                    | 18                                                                                                                                 | CONSTR.                                         |                                                                        |                                                                             | Nowak                          | k / Tofiluk                                          |                                    |                                               |                                                              |                                                                                                                             |                                                                                          |                                                    |                                                                                           |                             | +                                 |
|                                                                          | 19<br>8                                                                                                                            |                                                 | ON-L                                                                   | INE                                                                         |                                |                                                      |                                    |                                               |                                                              |                                                                                                                             |                                                                                          | ARCH. DESIGN 4                                     | ARCH. DESIGN 4 A                                                                          | RCH. DESIGN 4               | ╈                                 |
| WEEK 1                                                                   | 9                                                                                                                                  |                                                 | RYS3                                                                   | Suffczyński                                                                 |                                |                                                      |                                    |                                               |                                                              |                                                                                                                             |                                                                                          | Kowal / Kwieciński K                               | Klimowicz                                                                                 | Stiasny                     |                                   |
|                                                                          | 10                                                                                                                                 | HOTP1                                           |                                                                        |                                                                             | •                              | Szmelter                                             | P.A.                               |                                               |                                                              |                                                                                                                             | Rozbicka                                                                                 | 302                                                | Pierzchalski<br>307                                                                       | 210                         |                                   |
| AY                                                                       | <u> </u>                                                                                                                           | 1101/11-                                        | 10                                                                     |                                                                             |                                | Szineiter                                            |                                    |                                               | 10                                                           | 3                                                                                                                           | Nozbicka                                                                                 | TYPOLOGICAL ANALYSES 10                            |                                                                                           | / Jaraczewski               | 4                                 |
| THURSDAY                                                                 | 12<br>13                                                                                                                           | HOWA2<br>8                                      | Dankiewicz                                                             | HOWA2                                                                       | 109                            | Wagner                                               | INTERIOR DESIGN<br>Orcl            | owska / Chudzińsl<br>2                        |                                                              |                                                                                                                             |                                                                                          |                                                    | TYPOLOGICAL ANA<br>R<br>307                                                               | tel / Ilmurzyńska           |                                   |
| a                                                                        | 14                                                                                                                                 | STRUCT. D.                                      | 10                                                                     | 3                                                                           | ,                              | Jóźwik A                                             | SCULPTURE                          |                                               |                                                              | INTERIOR DESIGN<br>Chud<br>11                                                                                               |                                                                                          | CONSERVATION                                       | :                                                                                         |                             | +                                 |
| 돈                                                                        | 15                                                                                                                                 |                                                 |                                                                        |                                                                             |                                |                                                      | Nowicki                            |                                               |                                                              | Chud<br>11:                                                                                                                 | Izinska / Orchowska<br>2                                                                 | 10                                                 | 1                                                                                         | Górski M                    | 4                                 |
| -                                                                        | 16                                                                                                                                 |                                                 |                                                                        |                                                                             |                                |                                                      | 0-114                              |                                               |                                                              |                                                                                                                             |                                                                                          |                                                    |                                                                                           |                             | 4                                 |
|                                                                          | 17                                                                                                                                 |                                                 |                                                                        |                                                                             |                                |                                                      | 0 114                              |                                               |                                                              |                                                                                                                             |                                                                                          |                                                    |                                                                                           |                             | ╉                                 |
| 22.02                                                                    | 19                                                                                                                                 |                                                 |                                                                        |                                                                             |                                |                                                      |                                    |                                               |                                                              |                                                                                                                             |                                                                                          |                                                    |                                                                                           |                             |                                   |
| WEEK 1                                                                   | 8                                                                                                                                  | LANGUAGE                                        |                                                                        |                                                                             |                                | ENG <sub>2</sub>                                     | HOUSE supp                         |                                               |                                                              |                                                                                                                             | Trzupek                                                                                  |                                                    |                                                                                           |                             | _                                 |
|                                                                          | 9<br>10                                                                                                                            | INTRO. TO DESIGN supp                           | 04,112,304,21                                                          | 1,305,114                                                                   |                                |                                                      | HOUSE                              | HOUSE                                         | 10                                                           | 3                                                                                                                           |                                                                                          | RURAL SETTLEMENTS<br>Gawell / Tulkowska-Słyk       | RURAL SETTLEMENT                                                                          | S<br>.nek-Wielgołaska       | ŀ                                 |
|                                                                          | 11                                                                                                                                 |                                                 | 10                                                                     | 1                                                                           | Tofilul                        | k / Nowak                                            |                                    |                                               |                                                              |                                                                                                                             |                                                                                          | 113                                                | 205                                                                                       | -                           | F                                 |
| ≻                                                                        | 12                                                                                                                                 | INTRO. TO DESIGN                                |                                                                        |                                                                             |                                |                                                      | Orchowska                          | Stęr                                          | pnik                                                         |                                                                                                                             |                                                                                          | THEORY OF URBANISM                                 |                                                                                           | Majda                       | T                                 |
| DA                                                                       | 13                                                                                                                                 |                                                 |                                                                        | Lorens / Bruka                                                              | alski / Dybko / Ś              | winiarski                                            | 212                                | 208                                           |                                                              |                                                                                                                             |                                                                                          | 10                                                 |                                                                                           |                             | 4                                 |
| FRIDAY                                                                   | 14<br>15                                                                                                                           |                                                 | 20                                                                     | 1                                                                           |                                |                                                      |                                    |                                               |                                                              | HOUSE                                                                                                                       | HOUSE                                                                                    | URBAN STRUCTURE DESIGN<br>Matouk / Majda           | URBAN STRUCTURE                                                                           | DESIGN<br>ebacz Pa / Jóźwik |                                   |
|                                                                          | 16                                                                                                                                 |                                                 |                                                                        |                                                                             |                                |                                                      |                                    |                                               |                                                              | Stiasny                                                                                                                     | Żurawski                                                                                 | 307                                                | 306                                                                                       |                             |                                   |
|                                                                          | 17                                                                                                                                 |                                                 |                                                                        |                                                                             |                                |                                                      |                                    |                                               |                                                              | 112                                                                                                                         | 114                                                                                      | RURAL SETTLEMENTS supp                             |                                                                                           | Lewicka                     | F                                 |
| 23.02                                                                    | 18                                                                                                                                 |                                                 | SEM. 4                                                                 |                                                                             |                                |                                                      |                                    |                                               |                                                              |                                                                                                                             |                                                                                          | 10                                                 | 3                                                                                         |                             | 4                                 |
|                                                                          | 19                                                                                                                                 |                                                 | HOUSE - Å                                                              |                                                                             | RAL DESIGN SIN                 |                                                      |                                    | ELE                                           | ECTIV                                                        | E SEMINARS                                                                                                                  |                                                                                          |                                                    |                                                                                           | NS - VENICE, AWA            | N V                               |
| CONSTR CONSTI<br>STRUCT. D INTRO<br>HOTP - HISTORY O<br>HOWA 2 - HISTORY | TIMETABLE GENE<br>ITECTURAL PROFFE<br>RUCTION TECHNOL<br>DDUCTION TO STRU<br>F TOWN PLANNING<br>OF WORLD ARCHI<br>MPLITER MODELING | LOGY<br>ICTURAL DESIGN<br>G<br>TECTURE          | P.A POLI<br>BUID. DET.<br>SEM. 6<br>ARCHITEC<br>THEORY 8<br>EAITB - EC | SH ARCHITEC<br>AILS - DESIGN<br>CTURAL DESIGN<br>PRACTISE - 1<br>CONOMY AND | OF BUILDING                    | DETAILS<br>ECTURAL DES<br>PRACTISE OF<br>ON TO BUISN | SIGN FOR THE COMM<br>DESIGN<br>ESS | S.D<br>S.D<br>S.D<br>S.D<br>IUNITY S.A<br>S.A | )T&P.1<br>)T&P.2<br>)T&P.3<br>)T&P.4<br>\H.1 - ⊢<br>\H.2 - / | EXPLORING LANDSC     THE SIGNIFICANCE     URBAN PUBLIC SPAC     SMART CITY     HOW TO PAINT IN 21CE     ALTERNATIVE IDEAS A | OF ARCHITECTURE.<br>CE AS A PLACE OF CON<br>EN. BASED ON CLASSIC<br>IND TECHNIQUES IN AR |                                                    | ART AND D<br>ELECTIVE I<br>W.DT&P.1 - S<br>W.DT&P.2 -<br>WDT&P.3 -<br>ECTURE. W.AH.1 - UR | TAIL IN URBAN PU            | JBL<br>LS A<br>TS F<br>ARC<br>OTE |

|                                        | IV - SEMES               |                                     |          |
|----------------------------------------|--------------------------|-------------------------------------|----------|
|                                        | ARS - DATES ACCORDING TO |                                     |          |
|                                        |                          |                                     | 8        |
|                                        |                          |                                     | 9        |
| S.AH.1                                 |                          |                                     | 10<br>11 |
|                                        |                          | Balcerzak                           | 12       |
|                                        | RYS1                     |                                     | 13       |
| S.AH.3                                 |                          | Grodzicki                           | 14       |
| W.AH.1                                 | 204                      |                                     | 15<br>16 |
|                                        | 111                      | Kłosek-Kozłowska                    | 17       |
|                                        |                          |                                     | 18       |
|                                        |                          |                                     | 19       |
|                                        |                          |                                     | 8<br>9   |
|                                        |                          | PRE-GRADUATE P.                     | 10       |
|                                        |                          |                                     | 11       |
|                                        |                          | Chudzińska / Dybczyńska             | 12       |
|                                        |                          | 19                                  | 13<br>14 |
| INTERDISCIPLINARY SE                   | MINAR                    | Calakinunki                         | 15       |
|                                        | 101                      | Gołębiewski                         | 16       |
|                                        |                          |                                     | 17       |
|                                        |                          |                                     | 18<br>19 |
|                                        |                          |                                     | 8        |
|                                        | PRE-GRADUATE P.          | W.DT&PWierzbicka / Arno             | 9        |
| PRE-GRADUATE P.                        |                          | 107 Zinowiec-Cieplik                | 10       |
|                                        |                          | S.DT&P.1<br>Zinowiec-Cieplik<br>107 | 11<br>12 |
| Defelse / Constalates Salah            | Goncikowski / Grodzicki  | S.DT&P.2                            | 13       |
| Ryńska / Grochulska-Salak              |                          | Wierzbicka<br>107                   | 14       |
|                                        | 306                      |                                     | 15<br>16 |
| 212                                    |                          |                                     | 18       |
|                                        |                          |                                     | 18       |
|                                        |                          |                                     | 19       |
|                                        |                          | PRE-GRADUATE P.                     | 8        |
|                                        |                          | Chudzińska / Dybczyńska             | 9<br>10  |
|                                        |                          | 19                                  | 11       |
| W.AH.2                                 |                          | Czarnecki                           | 12       |
| S.AH.2                                 | 105                      |                                     | 13<br>14 |
| 3.An.2                                 | 105                      | Czarnecki                           | 14       |
| S.DT&P.3                               |                          | Trębacz Pa                          | 16       |
|                                        | 109                      | . Tybuct i d                        | 17       |
|                                        |                          |                                     | 18<br>19 |
|                                        |                          |                                     | 8        |
|                                        |                          |                                     | 9        |
|                                        |                          |                                     | 10<br>11 |
| W.DT&P.3                               |                          |                                     | 12       |
|                                        | 113                      | Tofiluk                             | 13       |
| S.DT&P.4                               |                          | Grochulska-Salak                    | 14       |
|                                        | 113                      |                                     | 15<br>16 |
|                                        |                          |                                     | 17       |
|                                        |                          |                                     | 18       |
| MODINGHODS                             |                          |                                     | 19       |
| WORKSHOPS<br>LIC SPACES. OFFSITE WORKS | HOP FLORENCE             |                                     |          |